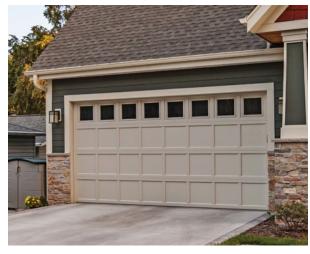

# A Legacy Defined

This beautiful, recessed panel provides the look of traditional wood frame and panel construction, shaped from steel and embossed with a natural wood grain finish.