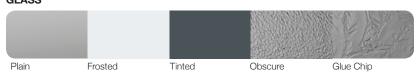

#### **GLASS**

Let a little light in your garage and add All hardware, including struts and value to your home with a multitude of track, is powder coated, creating a choices of double pane glass.

# Panel Style / Model Number<sup>3</sup>

|                             | 0001                                                                      |
|-----------------------------|---------------------------------------------------------------------------|
| Flush Panel                 | 2291                                                                      |
| Long Panel                  | 2294                                                                      |
| Combo Panel                 | 2296                                                                      |
| Short Panel                 | 2298                                                                      |
| Personalizing Options       |                                                                           |
| Colors <sup>1</sup>         | •                                                                         |
| Powder Coating <sup>1</sup> | 188 colors                                                                |
| Window Designs              | •                                                                         |
| Glass                       | Insulated [double pane]                                                   |
| Warranty                    | Limited Lifetime on Sections<br>3 Years on Springs<br>6 Years on Hardware |