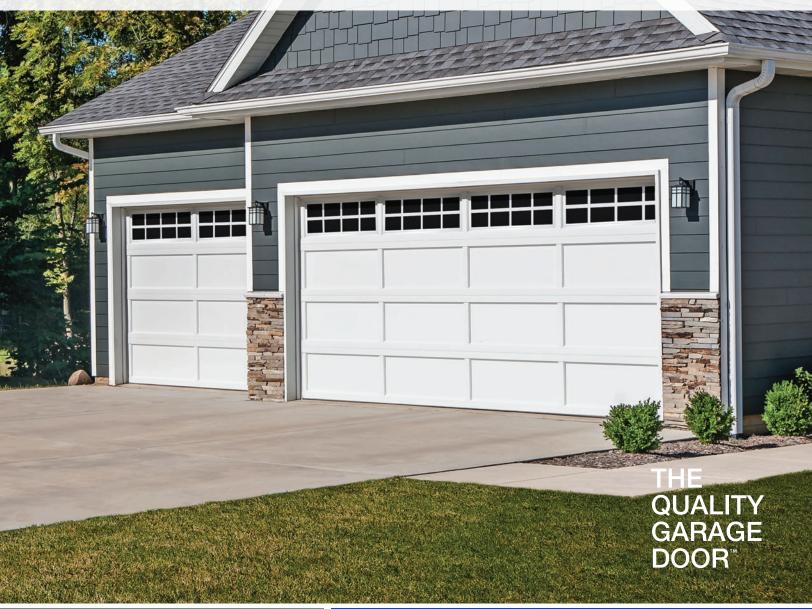

# A Legacy Defined

This beautiful, recessed panel provides the look of traditional wood frame and panel construction, shaped from steel and embossed with a natural wood grain finish.

#### APPEARANCE PACKAGE

complete garage door system with a lasting impression.