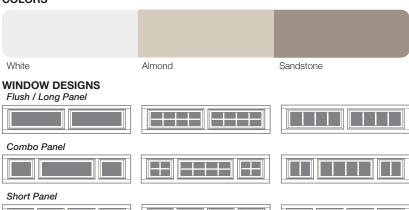

#### COLORS<sup>1</sup>

# Panel Style / Model Number<sup>3</sup>

|                             | 0001                                                                      |
|-----------------------------|---------------------------------------------------------------------------|
| Flush Panel                 | 2291                                                                      |
| Long Panel                  | 2294                                                                      |
| Combo Panel                 | 2296                                                                      |
| Short Panel                 | 2298                                                                      |
| Personalizing Options       |                                                                           |
| Colors <sup>1</sup>         | •                                                                         |
| Powder Coating <sup>1</sup> | 188 colors                                                                |
| Window Designs              | •                                                                         |
| Glass                       | Insulated [double pane]                                                   |
| Warranty                    | Limited Lifetime on Sections<br>3 Years on Springs<br>6 Years on Hardware |

<sup>1</sup> Refer to your local C.H.I. Dealer for exact color match. 2 Lower steel gauge [ga.] number indicates stronger steel. 3 Model number indicates window style. Windows not available in 18in. high sections.